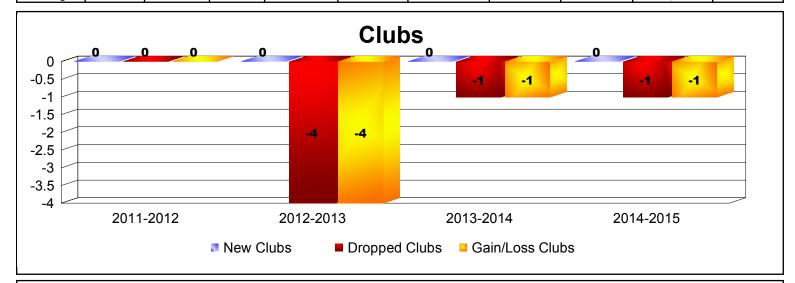

## **Disbanded Districts**

| Year      | New<br>Clubs | Dropped<br>Clubs | Gain/<br>Loss<br>Clubs | New<br>Members | Charter<br>Members | Reinstate<br>Members | Transfer<br>Members | Total<br>Member<br>Added | Total<br>Members<br>Dropped | Gain/<br>Loss<br>Members |
|-----------|--------------|------------------|------------------------|----------------|--------------------|----------------------|---------------------|--------------------------|-----------------------------|--------------------------|
| 2011-2012 | 0            | 0                | 0                      | 8              | 0                  | 2                    | 0                   | 10                       | -52                         | -42                      |
| 2012-2013 | 0            | -4               | -4                     | 3              | 0                  | 0                    | 1                   | 4                        | -72                         | -68                      |
| 2013-2014 | 0            | -1               | -1                     | 0              | 0                  | 0                    | 0                   | 0                        | -10                         | -10                      |
| 2014-2015 | 0            | -1               | -1                     | 1              | 0                  | 0                    | 0                   | 1                        | -13                         | -12                      |
| Average   | 0            | -2               | -2                     | 3              | 0                  | 1                    | 0                   | 4                        | -37                         | -33                      |