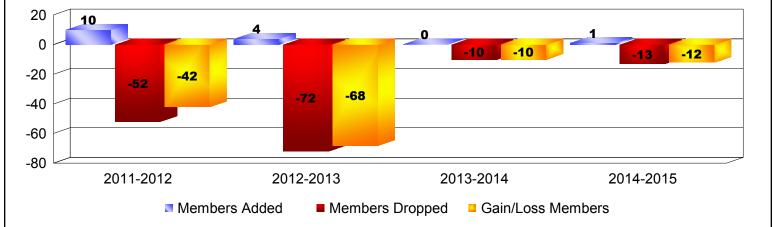

## **Disbanded Districts**

| Year      | New<br>Clubs | Dropped<br>Clubs | Gain/<br>Loss<br>Clubs | New<br>Members | Charter<br>Members | Reinstate<br>Members | Transfer<br>Members | Total<br>Member<br>Added | Total<br>Members<br>Dropped | Gain/<br>Loss<br>Members |
|-----------|--------------|------------------|------------------------|----------------|--------------------|----------------------|---------------------|--------------------------|-----------------------------|--------------------------|
| 2011-2012 | 0            | 0                | 0                      | 8              | 0                  | 2                    | 0                   | 10                       | -52                         | -42                      |
| 2012-2013 | 0            | -4               | -4                     | 3              | 0                  | 0                    | 1                   | 4                        | -72                         | -68                      |
| 2013-2014 | 0            | -1               | -1                     | 0              | 0                  | 0                    | 0                   | 0                        | -10                         | -10                      |
| 2014-2015 | 0            | -1               | -1                     | 1              | 0                  | 0                    | 0                   | 1                        | -13                         | -12                      |
| Average   | 0            | -2               | -2                     | 3              | 0                  | 1                    | 0                   | 4                        | -37                         | -33                      |